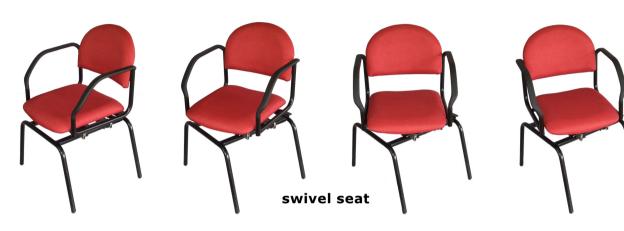

# **Ergo-Classic™ Revolution Chair** - incorporating unique patent-pending **swivel-slide** technology

#### **Features**

- · swivel seat-pan
- slide mechanism to bring seat close to table edge
- · soft and durable polyurethane arms