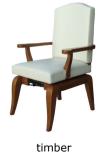

#### **Product Variants**

- standard metal frame (weight-rated to 120 kg)
- height-adjustable metal frame (weight-rated to 120 kg)
- timber frame (weight-rated to 150 kg)
- · bariatric (weight-rated to 220 kg)

Height-adjustable: seat height: 450-530 mm

Timber: overall width: 650 mm

overall depth: 620 mm seat width: 430 mm seat height: 460 mm seat depth: 480 mm back height: 1000 mm

Bariatric: overall width: 790 mm