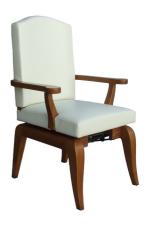

#### **Product Variants**

- standard metal frame (weight-rated to 120 kg)
- height-adjustable metal frame (weight-rated to 120 kg)
- timber frame (weight-rated to 150 kg)
- · bariatric (weight-rated to 220 kg)

Height-adjustable: seat height: 450-530 mm

Timber: overall width: 650 mm

overall depth: 620 mm seat width: 430 mm seat height: 460 mm seat depth: 480 mm back height: 1000 mm

Bariatric: overall width: 790 mm