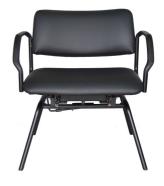

#### **Product Variants**

- standard metal frame (weight-rated to 120 kg)
- height-adjustable metal frame (weight-rated to 120 kg)
- timber frame (weight-rated to 150 kg)
- · bariatric (weight-rated to 220 kg)