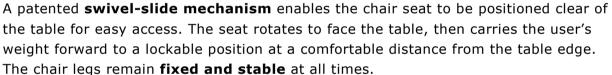

When the user wishes to exit the chair, a lever on the side of the seat is lifted and the seat glides back from the table. The seat then rotates away from the table, allowing easy exit from the chair.

# **Ergo-Classic™ Revolution Chair** - incorporating unique patent-pending **swivel-slide** technology