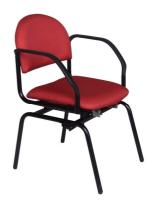

#### **Product Variants**

- standard metal frame (weight-rated to 120 kg)
- height-adjustable metal frame (weight-rated to 120 kg)
- timber frame (weight-rated to 150 kg)
- · bariatric (weight-rated to 220 kg)